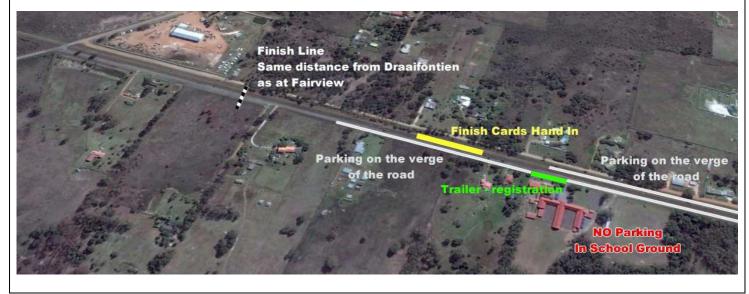

## **MASTERS and LADIES CYCLING CLUB CARLS CIRCUIT** 49 KM R334 MASTERS and LADIES M10 allto CYCLING CLUB Fitchh o St Albans Prisor R102 O Hi-Tech x2 Parsons Viei N2 Fairview R102 Hunters Retreat Van Stadens Crossing Westering Draaifontein R Cro Cape Rd Kabega Park N2 0 Surrey Tembani Rd Framesby 0 Wyndomain Tea Garden Sunridge Park Butterfield Rd M15 Lorraine The Wa Gunshot Hill Blue Horizon Ba Three Sisters Cows Corner Theese Kragga Kamma Rd Maitland Hill Lake Farm Rd 5km Hill Welcome Rd Mount Pleasant Beachviev 1 km Hill Love ore Park Indian Ocean Chelses Seaview Rd Sea View Heron Rd Sardinia Bay

## Start and Finish Arrangements at Altona School Road